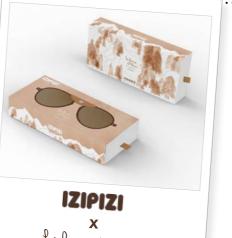

## FOR LES FERMES DE MARIE'S 30<sup>TH</sup> ANNIVERSARY, IZIPIZI PRESENTS AN EXCLUSIVE VERSION OF ITS SUN GLACIER PLUS SUNGLASSES!

Having been a partner and friend of this exceptional address for many years, IZIPIZI wanted to take part in the celebrations with an updated version of its iconic mountain sunglasses.

This version sports new colours that are a reminder of their friendship and shared values of lifestyle and family. The chestnut brown frame recalls the place's welcoming, woody atmosphere. The brown lenses with a hint of gold are a lovely nod to the flames that dance daily in the fireplace. And the chamois-skin look case evokes the soft animal skins, so lovely to snuggle up in while at this hotel where each moment is indulged in and shared. This limited edition model, the first collaboration in Les Fermes de Marie's 30<sup>th</sup> anniversary collection, will be available in all IZIPIZI stores and on izipizi.com, plus at Les Fermes de Marie from 8 December 2019.