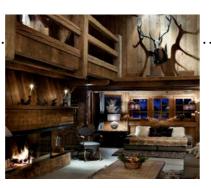

man, who has the latest cutting-edge skis for you to try out. After a day out slaloming, it's back to the chalet for afternoon tea served on the covered terrace, unless you prefer to sample your hot chocolate served with a delicious lemon cake snuggled up on the sofa in front of the crackling open fire.

When evening comes, put your feet under your dining room table while

our chef takes care of everything. Just like at Les Fermes de Marie, enjoy traditional, bourgeois mountain cuisine. Choose from braised shoulder of beef, rissoles with Savoie cardoons and black truffle, or opt for the iconic mini macaroni with truffles, Sauget ham and Beaufort cream, unless you give into temptation and go for Maître Boujon's cheese fondue. Your sole mission for the evening will be to select a few grands crus for your guests from your wine cellar, stocked to suit your taste by our sommelier. And for your festive evening meals, all of our restaurants in the centre of Megève await you: try our cheese specialities at the Restaurant Alpin, sample the finest meats at the Beef Lodge or get together for some traditional fare at Les Enfants Terribles.