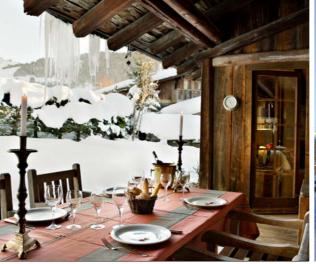

man, who has the latest cutting-edge skis for you to try out. After a day out slaloming, it's back to the chalet for afternoon tea served on the covered terrace, unless you prefer to sample your hot chocolate served with a delicious lemon cake snuggled up on the sofa in front of the crackling open fire.

When evening comes, put your feet under your dining room table while

our chef takes care of everything. Just like at Les Fermes de Marie, enjoy traditional, bourgeois mountain cuisine. Choose from braised shoulder of beef, rissoles with Savoie cardoons and black truffle, or opt for the iconic mini macaroni with truffles, Sauget ham and Beaufort cream, unless you give into temptation and go for Maître Boujon's cheese fondue. Your sole mission for the evening will be to select a few grands crus for your guests from your wine cellar, stocked to suit your taste by our sommelier. And for your festive evening meals, all of our restaurants in the centre of Megève await you: try our cheese specialities at the Restaurant Alpin, sample the finest meats at the Beef Lodge or get together for some traditional fare at Les Enfants Terribles.