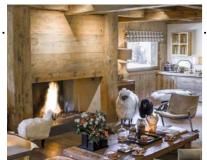

man, who has the latest cutting-edge skis for you to try out. After a day out slaloming, it's back to the chalet for afternoon tea served on the covered terrace, unless you prefer to sample your hot chocolate served with a delicious lemon cake snuggled up on the sofa in front of the crackling open fire.

When evening comes, put your feet under your dining room table while

our chef takes care of everything. Just like at Les Fermes de Marie, enjoy traditional, bourgeois mountain cuisine. Choose from braised shoulder of beef, rissoles with Savoie cardoons and black truffle, or opt for the iconic mini macaroni with truffles, Sauget ham and Beaufort cream, unless you give into temptation and go for Maître Boujon's cheese fondue. Your sole mission for the evening will be to select a few grands crus for your guests from your wine cellar, stocked to suit your taste by our sommelier. And for your festive evening meals, all of our restaurants in the centre of Megève await you: try our cheese specialities at the Restaurant Alpin, sample the finest meats at the Beef Lodge or get together for some traditional fare at Les Enfants Terribles.