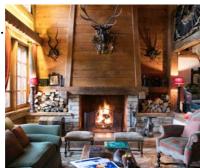

man, who has the latest cutting-edge skis for you to try out. After a day out slaloming, it's back to the chalet for afternoon tea served on the covered terrace, unless you prefer to sample your hot chocolate served with a delicious lemon cake snuggled up on the sofa in front of the crackling open fire.

When evening comes, put your feet under your dining room table while

our chef takes care of everything. Just like at Les Fermes de Marie, enjoy traditional, bourgeois mountain cuisine. Choose from braised shoulder of beef, rissoles with Savoie cardoons and black truffle, or opt for the iconic mini macaroni with truffles, Sauget ham and Beaufort cream, unless you give into temptation and go for Maître Boujon's cheese fondue. Your sole mission for the evening will be to select a few grands crus for your guests from your wine cellar, stocked to suit your taste by our sommelier. And for your festive evening meals, all of our restaurants in the centre of Megève await you: try our cheese specialities at the Restaurant Alpin, sample the finest meats at the Beef Lodge or get together for some traditional fare at Les Enfants Terribles.