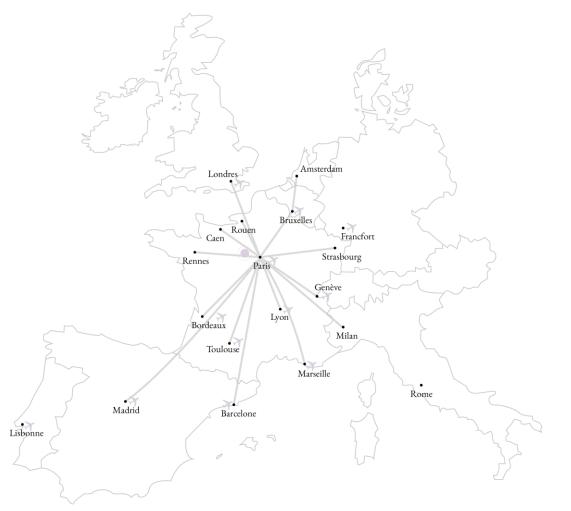

# The possibility of an island less than 1h from Paris

- 7 50mn des aéroports d'Orly, Charles de Gaulle et du Bourget
- 55mn de toutes les gares de **Paris intra muros**
- 7 50mn de l'héliport de **Londres** en hélicoptère
- and 20mn de Giverny
- 30mn de Dreux et Evreux
- 60mn de Paris

## **GEOGRAPHIC LOCATION**

Located in the heart of Eure et Loir, less than one hour from Paris, 20m, from Gverny, house of Claude Monnet.

Few kilometers from Château d'Aneth, Diane de Poitier stronghold.

5mn from Robert Hersant golf park.

Primard est the perfect destination for a romantic week-end or for a combined stay between Paris, Normandy landing beaches (2h), Mont Saint-Michel (3h) and Loire Valley castles (3h).