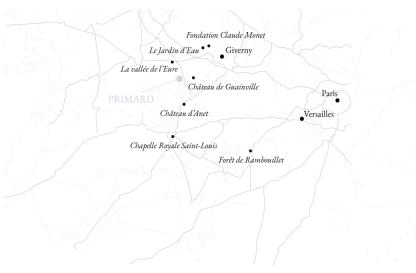

# The possibility of an island less than 1h from Paris

- 7 50mn des aéroports d'Orly, Charles de Gaulle et du Bourget
- 55mn de toutes les gares de **Paris intra muros**
- 7 50mn de l'héliport de **Londres** en hélicoptère
- and 20mn de Giverny
- 30mn de Dreux et Evreux
- 60mn de Paris

## **GEOGRAPHIC LOCATION**

Located in the heart of Eure et Loir, less than one hour from Paris, 20m, from Gverny, house of Claude Monnet.

Few kilometers from Château d'Aneth, Diane de Poitier stronghold.