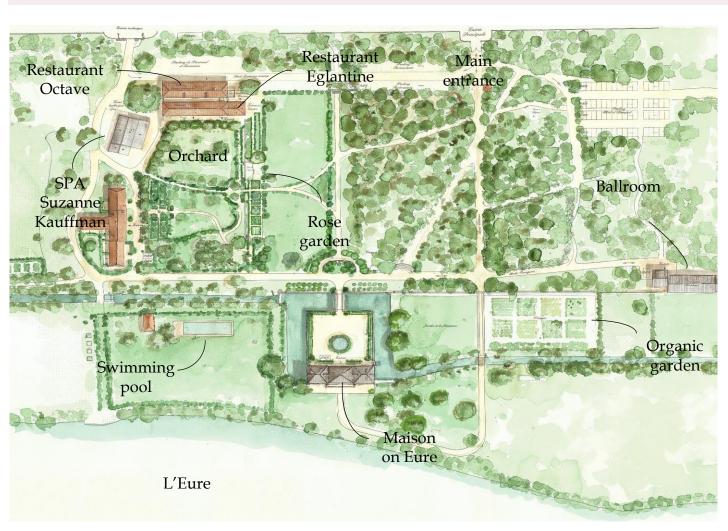

# The possibility of an island less than 1h from Paris

- 7 50mn des aéroports d'Orly, Charles de Gaulle et du Bourget
- 55mn de toutes les gares de **Paris intra muros**
- 7 50mn de l'héliport de **Londres** en hélicoptère
- and 20mn de Giverny
- 30mn de Dreux et Evreux
- 60mn de Paris

#### 30 hectares of nature:

- 1 rose garden
- 1 organic garden
- 1 lake
- · Animals

## 1 ballroom:

- Capacity of 200 pax
- Seminaries & events
- Weddings

#### 1 Susanne Kaufmann SPA

- 4 treatment rooms
- 1 sauna / 1 turkish bath
- 2 nordic baths
- 2 jacuzzis

## **CENTURIES OF PRIMARD**

Primard was built on the XVIII century, under the Directoire period.

Primard is an old country house which transformation into hotel was realised preserving its initial plans and ancient decoratives éléments.

Primard is divided into 4 sections: the main house called « Maison on Eure », the old farm called « House on the lake », the old barn called « The barn » and the farmhouse called « House on the orchard ».

## **GEOGRAPHIC LOCATION**

Located in the heart of Eure et Loir, less than one hour from Paris, 20m, from Gverny, house of Claude Monnet.

Few kilometers from Château d'Aneth, Diane de Poitier stronghold.

#### NATURAL ENVIRONMENT

Primard is a water house. Surrounded by moats and boardered by Eure river, Primard appears as the possibility of an island.

Animals in semi-liberty give life to Primard's meadows. Highland cows, Ouessans sheeps, horses and donkeys, contribute to shape Primard's landscapes.

Primard's gardens have been created 30 years ago by Jacques Wirtz, Belgian landscaper. Jacques Wirtz is recognized very talented for also created Tuilerie and Elysée gardens.

Primard's rose garden is unique. More than 250 rose varieties are florishing together to create unbelievable shades of colors and smells!

An outdoor swimming pool heated from April to October, perfect place to relax contemplating nature.

# **EXPERIENCES**

Primard's lake and its platforms, perfect to contemplate colvertducks taking off.

Bar of the House on Eure and its signature cocktails to taste directly on our terrace facing Eure or alongside the river, on comfy deckchair.

Les ronds dans l'eau, our Veuve Clicquot signature bar floating on Eure river.

Our organic and ecologic garden, first supplier of Primard's restaurants.

Out of time tea within the rose garden canopy.