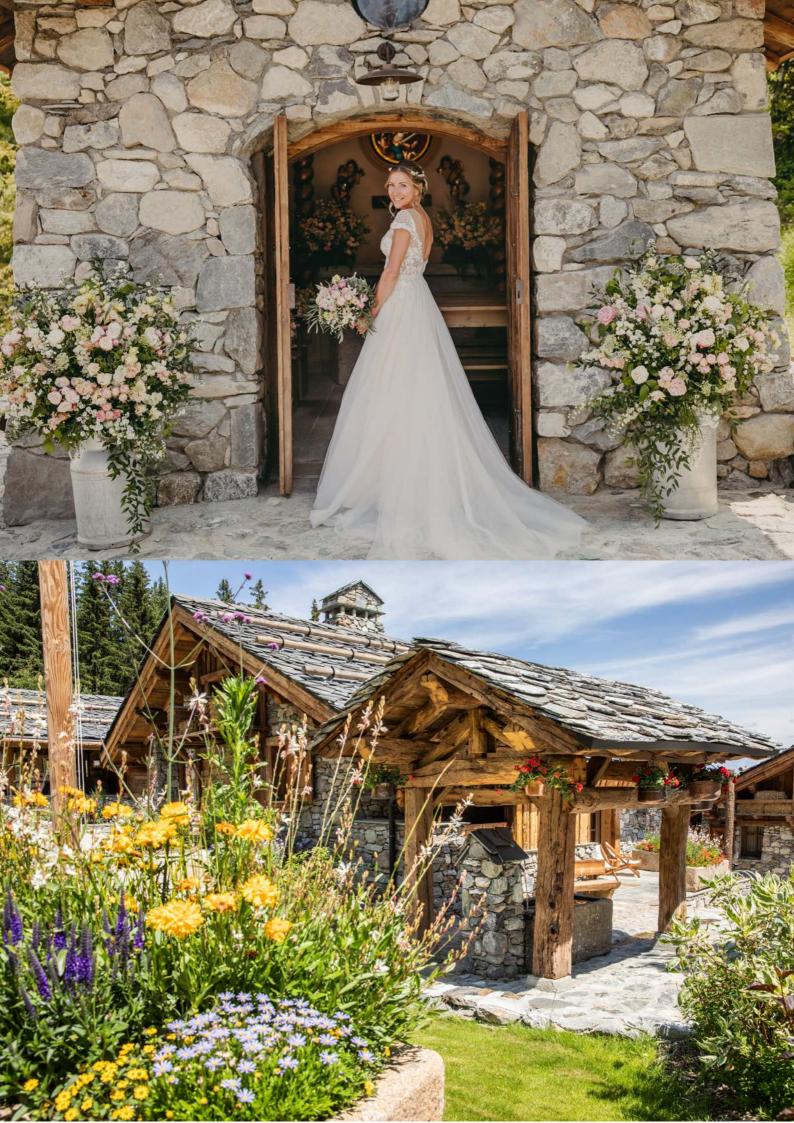

## Services:

- The Locker Room for hikers and skiers
- Outdoor Jacuzzi & Swimming pool
- The dining area: seating up to 20 guests inside and 35 on the panoramic terrace
- Breakfasts, lunches, afternoon snacks, dinners
- Le Salon: A cozy lounge with its own fireplace and board games
- Cigar selection and humidor
- The Well-being & Spa area: Iyashi Dome, Wellsystem, Mostleds, Milk bath, Sauna, Hammam, and massages
- The Tea room (organic and local herbal teas)
- · The Ski Room
- La boutique : accessories, leather goods, regional products
- Saint-Bernard Chapel
- Many activities organized from Le Refuge: snowshoeing, tobogganing, biathlon shooting, crosscountry skiing, tree climbing, zip lining or even fun in an igloo
- Cinema Room for 8 persons
- · Connected Refuge: free WIFI
- Environmentally friendly site
- · House trained animals are allowed under conditions