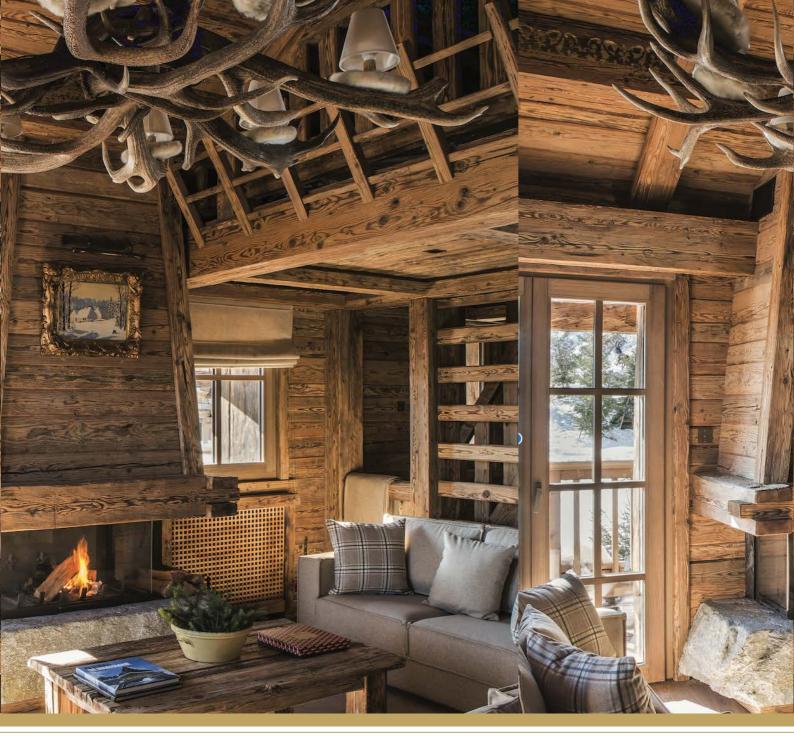

With the complete renovation and expansion of the Refuge de la Traye, a new model of hospitality has been born: this is the first high-end refuge in the French Alps...

Welcome to this unique and atypical refuge with its charming mountain chalets, combining authenticity and refinement.

In total immersion in this natural setting nestled in the heart of a preserved mountain range, Refuge de la Traye offers you the opportunity to experience and feel the mountain. With luxury service, sport, well-being, and gastronomy, Refuge de la Traye provides its guests an exceptional experience. Be immersed in a family and friendly atmosphere which accompanies the intimate and discreet spirit of the Refuge's small slice of paradise. While maintaining strong local roots in respect for traditions, the Refuge offers and uses innovative and connected technologies in a spirit of ecoresponsibility.

## Services:

- The Locker Room for hikers and skiers
- Outdoor Jacuzzi & Swimming pool
- The dining area: seating up to 20 guests inside and 35 on the panoramic terrace
- Breakfasts, lunches, afternoon snacks, dinners
- Le Salon: A cozy lounge with its own fireplace and board games
- Cigar selection and humidor
- The Well-being & Spa area: Iyashi Dome, Wellsystem, Mostleds, Milk bath, Sauna, Hammam, and massages
- The Tea room (organic and local herbal teas)
- · The Ski Room
- La boutique : accessories, leather goods, regional products
- Saint-Bernard Chapel
- Many activities organized from Le Refuge: snowshoeing, tobogganing, biathlon shooting, crosscountry skiing, tree climbing, zip lining or even fun in an igloo
- Cinema Room for 8 persons
- · Connected Refuge: free WIFI
- Environmentally friendly site
- · House trained animals are allowed under conditions