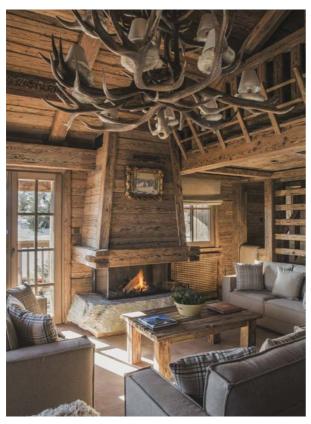

With the complete renovation and expansion of the Refuge de la Traye, a new model of hospitality has been born: this is the first high-end refuge in the French Alps...

Welcome to this unique and atypical refuge with its charming mountain chalets, combining authenticity and refinement.

In total immersion in this natural setting nestled in the heart of a preserved mountain range, Refuge de la Traye offers you the opportunity to experience and feel the mountain. With luxury service, sport, well-being, and gastronomy, Refuge de la Traye provides its guests an exceptional experience. Be immersed in a family and friendly atmosphere which accompanies the intimate and discreet spirit of the Refuge's small slice of paradise. While maintaining strong local roots in respect for traditions, the Refuge offers and uses innovative and connected technologies in a spirit of ecoresponsibility.

## Services:

- The Locker Room for hikers and skiers
- Outdoor Jacuzzi & Swimming pool
- The dining area: seating up to 20 guests inside and 35 on the panoramic terrace
- Breakfasts, lunches, afternoon snacks, dinners
- Le Salon: A cozy lounge with its own fireplace and board games
- Cigar selection and humidor
- The Well-being & Spa area: Iyashi Dome, Wellsystem, Mostleds, Milk bath, Sauna, Hammam, and massages
- The Tea room (organic and local herbal teas)
- · The Ski Room
- La boutique : accessories, leather goods, regional products
- Saint-Bernard Chapel
- Many activities organized from Le Refuge: snowshoeing, tobogganing, biathlon shooting, crosscountry skiing, tree climbing, zip lining or even fun in an igloo
- Cinema Room for 8 persons
- · Connected Refuge: free WIFI
- Environmentally friendly site
- · House trained animals are allowed under conditions