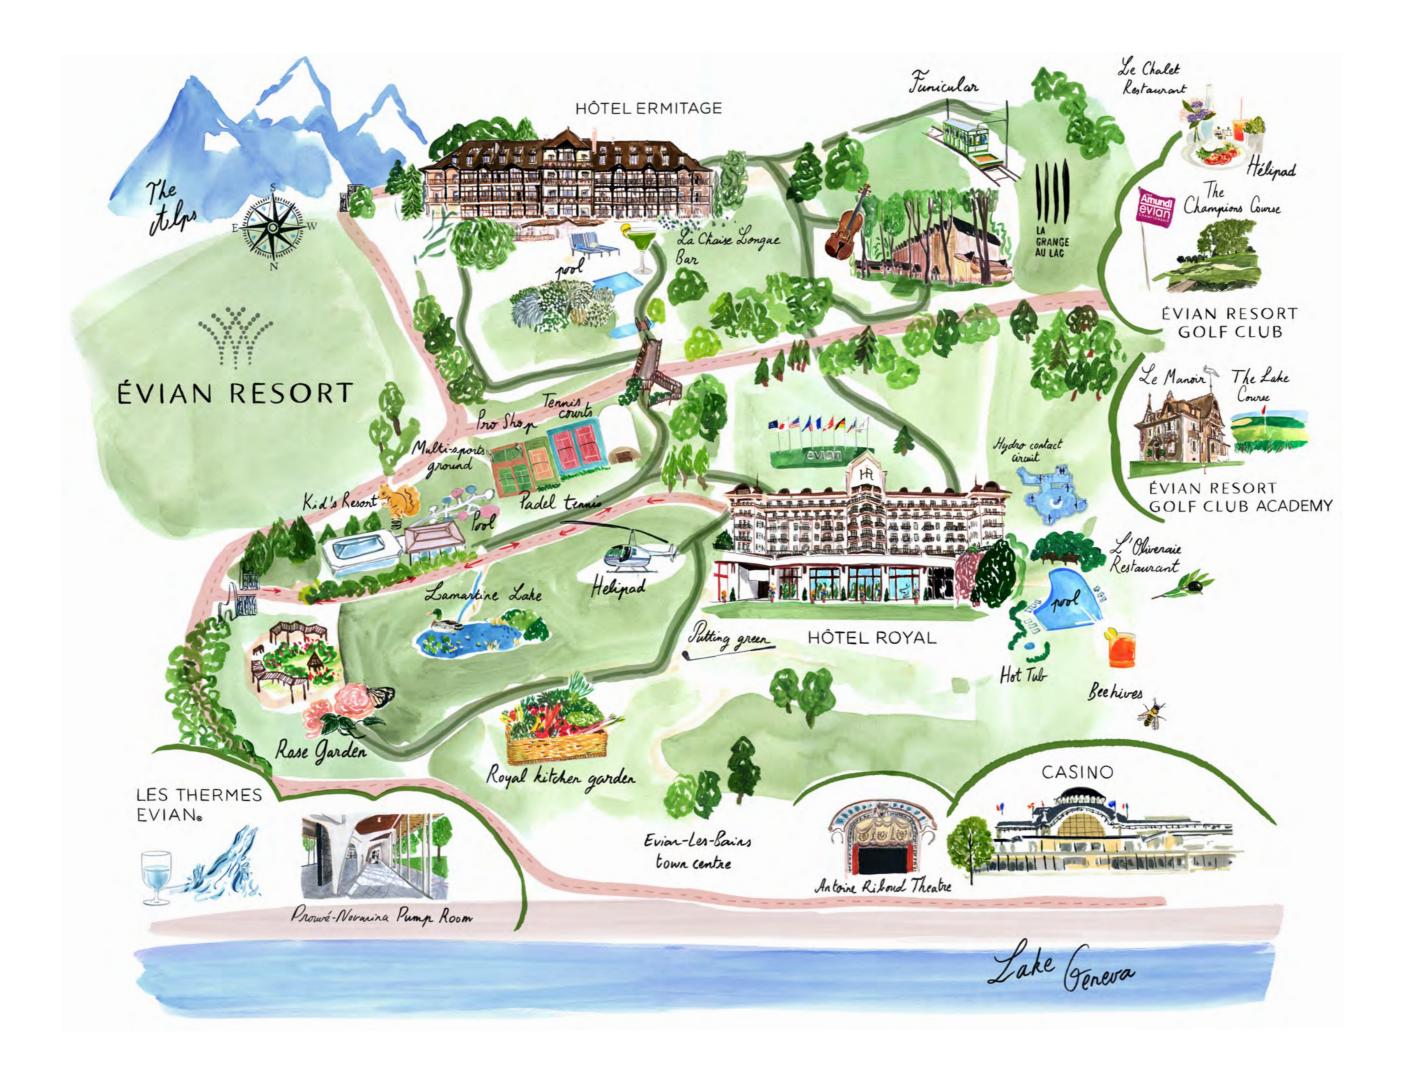

### PRACTICAL INFORMATION IN BRIEF

Montreux and the ski resorts of Les Portes du Soleil are 45 minutes away, Annecy 1 hour 15 minutes, Chamonix 1 hour 30 minutes and Lyon 2 hours 15 minutes.

### BY TRAIN:

Paris-Geneva (3 hours 5 minutes), Paris-Lausanne (3 hours 40 minutes), Paris-Evian (4 hours 30 minutes)

# BY PLANE:

Geneva Cointrin international airport (45 km), Annecy-Meythet airport (80 km) and Lyon-Saint-Exupéry airport (200 km)

# BY HELICOPTER:

Landing on the Evian Resort's helipad (15 minutes from Geneva)

## BY CAR:

Valet parking, secure private car park.

Three charging stations for electric vehicles (one Tesla station, one Porsche station and one all-vehicle station) are available for guests staying at the Hôtel Royal and Hôtel Ermitage.

Charging stations are also available at the Evian Resort Golf Club and the Casino.